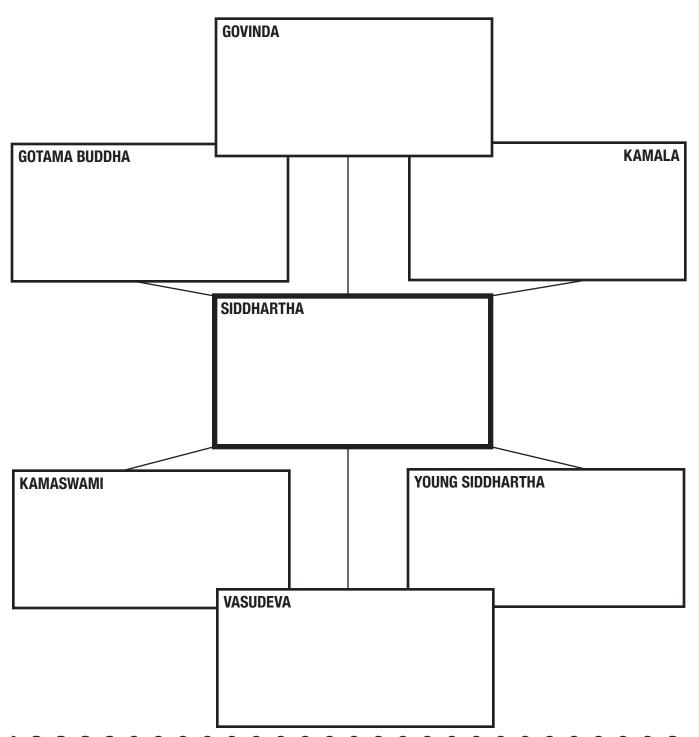

## Siddhartha CHARACTER CHART NAME:

Write a description for each character in the box provided. Indicate:

- 1. The manner in which the person is characterized in the novel.
- 2. His/her relationships with other characters, and
- 3. What this person helps Siddhartha to learn during his journey.